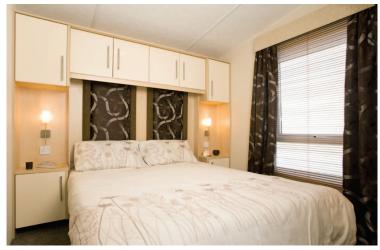

With its combination of modern design and affordable quality one of the newest additions to the range is the Sequoia the flagship model for Europa Caravans

This model successfully combines a homely interior with the latest domestic styling and can sleep up to six. The lounge and dining areas are stylish and inviting, offering warm comfortable soft furnishings, with an electric fire set on a contemporary wooden surround with the provision above to add a flat screen TV, a spacious kitchen with contemporary doors in a gloss finish with feature handles, luxury appliances & heavy duty hardwood effect vinyl floor covering. The master bedroom has bedside lights, a dresser unit, plenty of wardrobe space finished with gloss doors throughout, a

king size divan for that added luxury & TV point inside the wardrobe space as well as the ensuite bathroom and optional separate toilet. The Sequoia is stylishly finished off with vertical blinds to the lounge & dining area, soft luxurious carpets to the lounge & bedrooms completed with central heating throughout as standard.