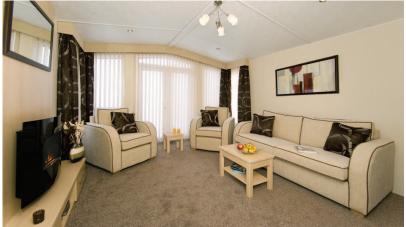

With its combination of modern design and affordable quality one of the newest additions to the range is the Sequoia the flagship model for Europa Caravans

This model successfully combines a homely interior with the latest domestic styling and can sleep up to six. The lounge and dining areas are stylish and inviting, offering warm comfortable soft furnishings, with an electric fire set on a contemporary wooden surround with the provision above to add a flat screen TV, a spacious kitchen with contemporary doors in a gloss finish with feature handles, luxury appliances & heavy duty hardwood effect vinyl floor covering. The master bedroom has bedside lights, a dresser unit, plenty of wardrobe space finished with gloss doors throughout, a

king size divan for that added luxury & TV point inside the wardrobe space as well as the ensuite bathroom and optional separate toilet. The Sequoia is stylishly finished off with vertical blinds to the lounge & dining area, soft luxurious carpets to the lounge & bedrooms completed with central heating throughout as standard.

## Standard Features

- uPVC double Glazed
- Central heated
- Pantiled Roof
- uPVC Exterior Cladded
- Strong Fusion chassis with 'Zinphos' paint finish warranted for 3 years
- Vertical blinds in lounge & dining area, Wooden Venetian kitchen and bathrooms
- Provision for flat screen TV over the fireplace
- Contemporary sofas with scatter cushions in latest designer fabrics
- Modern free-standing dining table & four chairs
- Stainless steel chimney cooker hood
- 'A' rated integrated fridge and freezer
- Metal action fold out bed to lounge seating
- Gloss finished MDF doors throughout
- Contemporary 2kW electric fire
- Extra insulation
- Vaulted Ceilings throughout
- OGEE Domestic style gutters
- Domestic style interior doors
- Integrated 600 wide cooker with electronic ignition and smoked glass splash back
- 40mm laminate work tops with matching up stands