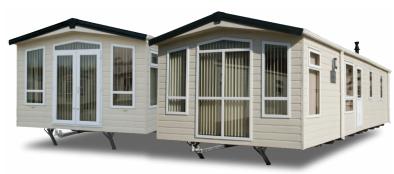

35 x12 2 Bed

38 x12 2 Bed

39 x12 2 Bed (wheelchair friendly) 👃

40x13 2 Bed

41x13 3 Bed

The information displayed in this leaflet is correct at the time of printing, in the possible event of supply shortages or alternative materials, alterations may have to be made to the models. In this event any changes may be obtained from your dealer. All colours have been matched as close as printing techniques permit, variations may occur when compared to the actual fabrics.