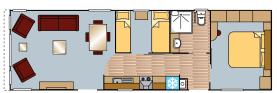

35 x12 2 Bed

38 x12 2 Bed

39 x12 2 Bed (wheelchair friendly) 👃

40x13 2 Bed

41x13 3 Bed

The information displayed in this leaflet is correct at the time of printing, in the possible event of supply shortages or alternative materials, alterations may have to be made to the models. In this event any changes may be obtained from your dealer. All colours have been matched as close as printing techniques permit, variations may occur when compared to the actual fabrics.