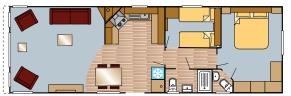

35 x12 2 Bed

38 x12 2 Bed

39 x12 2 Bed (wheelchair friendly) 👃

40x13 2 Bed

41x13 3 Bed

The information displayed in this leaflet is correct at the time of printing, in the possible event of supply shortages or alternative materials, alterations may have to be made to the models. In this event any changes may be obtained from your dealer. All colours have been matched as close as printing techniques permit, variations may occur when compared to the actual fabrics.