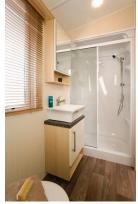

king size divan for that added luxury & TV point inside the wardrobe space as well as the ensuite bathroom and optional separate toilet. The Sequoia is stylishly finished off with vertical blinds to the lounge & dining area, soft luxurious carpets to the lounge & bedrooms completed with central heating throughout as standard.