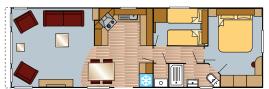

35 x12 2 Bed

38 x12 2 Bed

39 x12 2 Bed (wheelchair friendly) 👃

40x13 2 Bed

41x13 3 Bed

The information displayed in this leaflet is correct at the time of printing, in the possible event of supply shortages or alternative materials, alterations may have to be made to the models. In this event any changes may be obtained from your dealer. All colours have been matched as close as printing techniques permit, variations may occur when compared to the actual fabrics.