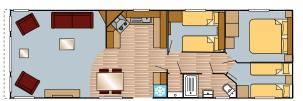

35 x12 2 Bed

38 x12 2 Bed

39 x12 2 Bed (wheelchair friendly) 👃

40x13 2 Bed

41x13 3 Bed

The information displayed in this leaflet is correct at the time of printing, in the possible event of supply shortages or alternative materials, alterations may have to be made to the models. In this event any changes may be obtained from your dealer. All colours have been matched as close as printing techniques permit, variations may occur when compared to the actual fabrics.