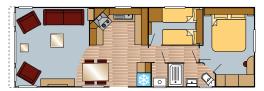

35 x12 2 Bed

38 x12 2 Bed

39 x12 2 Bed (wheelchair friendly) 👃

40x13 2 Bed

41x13 3 Bed

The information displayed in this leaflet is correct at the time of printing, in the possible event of supply shortages or alternative materials, alterations may have to be made to the models. In this event any changes may be obtained from your dealer. All colours have been matched as close as printing techniques permit, variations may occur when compared to the actual fabrics.