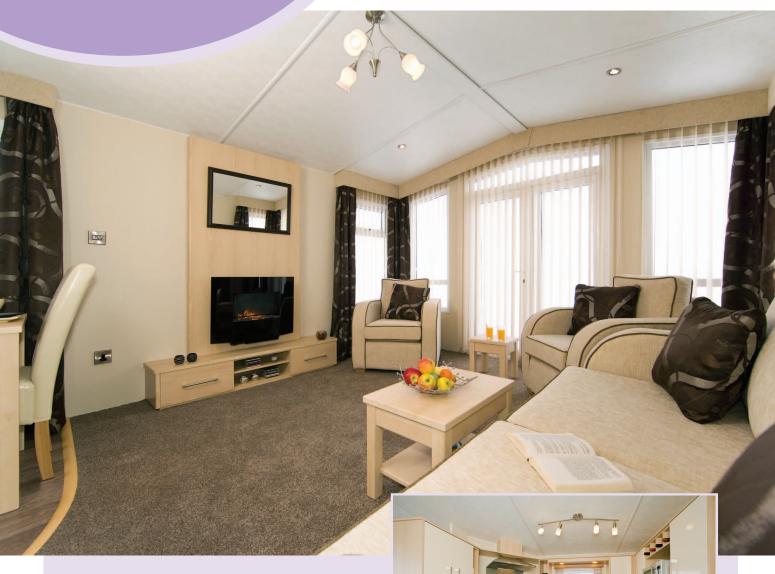

With its combination of modern design and affordable quality one of the newest additions to the range is the Sequoia the flagship model for Europa Caravans

This model successfully combines a homely interior with the latest domestic styling and can sleep up to six. The lounge and dining areas are stylish and inviting, offering warm comfortable soft furnishings, with an electric fire set on a contemporary wooden surround with the provision above to add a flat screen TV, a spacious kitchen with contemporary doors in a gloss finish with feature handles, luxury appliances & heavy duty hardwood effect vinyl floor covering. The master bedroom has bedside lights, a dresser unit, plenty of wardrobe space finished with gloss doors throughout, a

king size divan for that added luxury & TV point inside the wardrobe space as well as the ensuite bathroom and optional separate toilet. The Sequoia is stylishly finished off with vertical blinds to the lounge & dining area, soft luxurious carpets to the lounge & bedrooms completed with central heating throughout as standard.

## Standard Features

- uPVC double Glazed
- Central heated
- Pantiled Roof
- uPVC Exterior Cladded
- Strong Fusion chassis with 'Zinphos' paint finish warranted for 3 years
- Vertical blinds in lounge & dining area, Wooden Venetian kitchen and bathrooms
- Provision for flat screen TV over the fireplace
- Contemporary sofas with scatter cushions in latest designer fabrics
- Modern free-standing dining table & four chairs
- Stainless steel chimney cooker hood
- 'A' rated integrated fridge and freezer
- Metal action fold out bed to lounge seating
- Gloss finished MDF doors throughout
- Contemporary 2kW electric fire
- Extra insulation
- Vaulted Ceilings throughout
- OGEE Domestic style gutters
- Domestic style interior doors
- Integrated 600 wide cooker with electronic ignition and smoked glass splash back
- 40mm laminate work tops with matching up stands