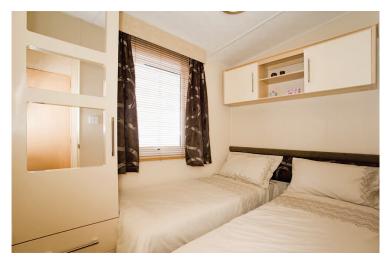

With its combination of modern design and affordable quality one of the newest additions to the range is the Sequoia the flagship model for Europa Caravans

This model successfully combines a homely interior with the latest domestic styling and can sleep up to six. The lounge and dining areas are stylish and inviting, offering warm comfortable soft furnishings, with an electric fire set on a contemporary wooden surround with the provision above to add a flat screen TV, a spacious kitchen with contemporary doors in a gloss finish with feature handles, luxury appliances & heavy duty hardwood effect vinyl floor covering. The master bedroom has bedside lights, a dresser unit, plenty of wardrobe space finished with gloss doors throughout, a