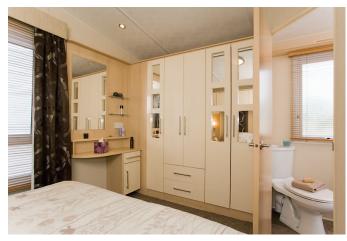

With its combination of modern design and affordable quality one of the newest additions to the range is the Sequoia the flagship model for Europa Caravans

This model successfully combines a homely interior with the latest domestic styling and can sleep up to six. The lounge and dining areas are stylish and inviting, offering warm comfortable soft furnishings, with an electric fire set on a contemporary wooden surround with the provision above to add a flat screen TV, a spacious kitchen with contemporary doors in a gloss finish with feature handles, luxury appliances & heavy duty hardwood effect vinyl floor covering. The master bedroom has bedside lights, a dresser unit, plenty of wardrobe space finished with gloss doors throughout, a

king size divan for that added luxury & TV point inside the wardrobe space as well as the ensuite bathroom and optional separate toilet. The Sequoia is stylishly finished off with vertical blinds to the lounge & dining area, soft luxurious carpets to the lounge & bedrooms completed with central heating throughout as standard.