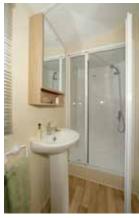

The lounge and dining areas combine to create an extensive array of seating options that can be specified to reflect your individual tastes. A stylish and well equipped domestic style kitchen has good storage, worktop space, a dedicated position for a microwave oven and the option of a built in fridge freezer all finished with stylish MDF doors. Well-proportioned bedrooms and large family shower room containing a walk in full height shower, plus generous storage throughout adds to the comprehensive specification of the Cypress range.

## **Standard Features**

- uPVC single glazed windows and aluminium door(s) •
- Pantiled roof •
- Exterior aluminium is planked wood grain effect
- Insulated hot and cold water pipe work
- Under floor Insulation
- Vaulted plywood ceilings throughout
- . Modern gas fire
- Integrated 600 wide cooker with electronic ignition
- Integrated cooker hood
- Microwave space
- Space for fridge
- Domestic style interior doors and handles .
- Metal action fold out bed to lounge seating .
- MDF doors to lounge and kitchen
- Generous storage throughout .
- Thermostatic shower mixer
- Carbon monoxide detector and smoke alarm fitted ٠