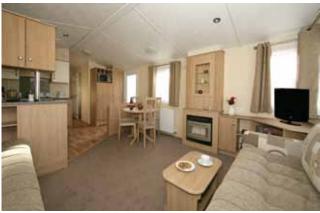

The lounge and dining areas combine to create an extensive array of seating options that can be specified to reflect your individual tastes. A stylish and well equipped domestic style kitchen has good storage, worktop space, a dedicated position for a microwave oven and the option of a built in fridge freezer all finished with stylish MDF doors. Well-proportioned bedrooms and large family shower room containing a walk in full height shower, plus generous storage throughout adds to the comprehensive specification of the Cypress range.

## **Standard Features**

- uPVC single glazed windows and aluminium door(s) •
- Pantiled roof •
- Exterior aluminium is planked wood grain effect
- Insulated hot and cold water pipe work
- Under floor Insulation
- Vaulted plywood ceilings throughout
- . Modern gas fire
- Integrated 600 wide cooker with electronic ignition
- Integrated cooker hood
- Microwave space
- Space for fridge
- Domestic style interior doors and handles .
- Metal action fold out bed to lounge seating .
- MDF doors to lounge and kitchen
- Generous storage throughout .
- Thermostatic shower mixer
- Carbon monoxide detector and smoke alarm fitted ٠