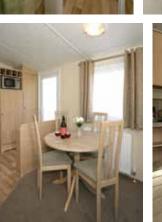

The lounge and dining areas combine to create an extensive array of seating options that can be specified to reflect your individual tastes. A stylish and well equipped domestic style kitchen has good storage, worktop space, a dedicated position for a microwave oven and the option of a built in fridge freezer all finished with stylish MDF doors. Well-proportioned bedrooms and large family shower room containing a walk in full height shower, plus generous storage throughout adds to the comprehensive specification of the Cypress range.

## **Options Available**

- uPVC double glazed windows and door(s) •
- Pre galvanised chassis .
- Gas central heating
- **Electric heaters**
- ٠ Extra insulation
- Fridge or small fridge freezer
- Table and 4 chairs in lieu of fixed dinette
- Environmental green exterior Padded headboards