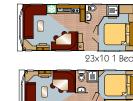

30x12 2 Bed

32x10 2 Bed

32x12 2 Bed

35x10 9 Red

0

30x10 2 Bed

24x12 2 Bed 26x10 1 Bed

1