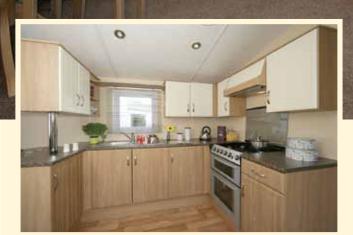

The lounge and dining areas combine to create an extensive array of seating options that can be specified to reflect your individual tastes. A stylish and well equipped domestic style kitchen has good storage, worktop space, a dedicated position for a microwave oven and the option of a built in fridge freezer all finished with stylish MDF doors. Well-proportioned bedrooms and large family shower room containing a walk in full height shower, plus generous storage throughout adds to the comprehensive specification of the Cypress range.

## **Standard Features**

- uPVC single glazed windows and aluminium door(s) •
- Pantiled roof •
- Exterior aluminium is planked wood grain effect
- Insulated hot and cold water pipe work
- Under floor Insulation
- Vaulted plywood ceilings throughout
- . Modern gas fire
- Integrated 600 wide cooker with electronic ignition
- Integrated cooker hood
- Microwave space
- Space for fridge
- Domestic style interior doors and handles .
- Metal action fold out bed to lounge seating .
- MDF doors to lounge and kitchen
- Generous storage throughout .
- Thermostatic shower mixer
- Carbon monoxide detector and smoke alarm fitted ٠