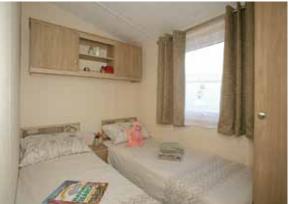

The lounge and dining areas combine to create an extensive array of seating options that can be specified to reflect your individual tastes. A stylish and well equipped domestic style kitchen has good storage, worktop space, a dedicated position for a microwave oven and the option of a built in fridge freezer all finished with stylish MDF doors. Well-proportioned bedrooms and large family shower room containing a walk in full height shower, plus generous storage throughout adds to the comprehensive specification of the Cypress range.

## **Standard Features**

- uPVC single glazed windows and aluminium door(s) •
- Pantiled roof •
- Exterior aluminium is planked wood grain effect
- Insulated hot and cold water pipe work
- Under floor Insulation
- Vaulted plywood ceilings throughout
- . Modern gas fire
- Integrated 600 wide cooker with electronic ignition
- Integrated cooker hood
- Microwave space
- Space for fridge
- Domestic style interior doors and handles .
- Metal action fold out bed to lounge seating .
- MDF doors to lounge and kitchen
- Generous storage throughout .
- Thermostatic shower mixer
- Carbon monoxide detector and smoke alarm fitted ٠