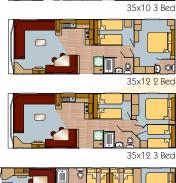

30x12 2 Bed

32x10 2 Bed

32x12 2 Bed

35x10 9 Red

0

30x10 2 Bed

24x12 2 Bed 26x10 1 Bed

1