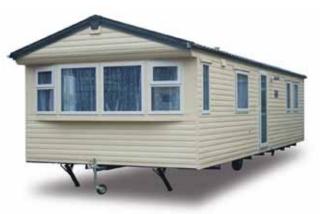

The Cypress range has been designed to set the standard and offers great value for money holiday homes.

This thoughtful design not only offers excellent value for money at a fraction of the price, it also offers many of the homely features you would expect in your own home, the Cypress range has proven to be a popular choice for our distributors due to its spacious rooms & contemporary designed furniture. This range features a wide variety of models from a 21ft to a 35ft in both 10 & 12ft options' to 'This range features a wide variety of models from a 23ft 1 bed to a 38ft 4 bedroom caravan, yet regardless of the size they all have a common theme, the wide front bay window that floods light on the modern interior to create bright homely spaces, large open-plan living areas and generously sized bedrooms, vaulted ceilings and domestic style interior doors throughout.

Caravans

Europa Caravans Limited Unit 3 Wyke Works, Hedon Road Hull, HU9 5NL Tel: (01482) 226682 Fax: (01482) 900022 Email: info@europacaravans.com www.europacaravans.com

The Model shown on this leaflet has the following extra's - Double glazing, central heating, integrated fridge freezer, MDF doors to bedrooms, padded headboards and table and 4 chairs