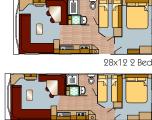

30x12 2 Bed

32x10 2 Bed

32x12 2 Bed

35x10 9 Red

0

30x10 2 Bed

24x12 2 Bed 26x10 1 Bed

1