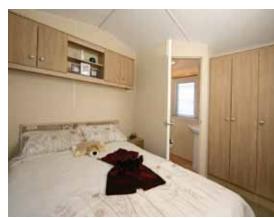

The lounge and dining areas combine to create an extensive array of seating options that can be specified to reflect your individual tastes. A stylish and well equipped domestic style kitchen has good storage, worktop space, a dedicated position for a microwave oven and the option of a built in fridge freezer all finished with stylish MDF doors. Well-proportioned bedrooms and large family shower room containing a walk in full height shower, plus generous storage throughout adds to the comprehensive specification of the Cypress range.

## **Standard Features**

- uPVC single glazed windows and aluminium door(s) •
- Pantiled roof •
- Exterior aluminium is planked wood grain effect
- Insulated hot and cold water pipe work
- Under floor Insulation
- Vaulted plywood ceilings throughout
- . Modern gas fire
- Integrated 600 wide cooker with electronic ignition
- Integrated cooker hood
- Microwave space
- Space for fridge
- Domestic style interior doors and handles .
- Metal action fold out bed to lounge seating .
- MDF doors to lounge and kitchen
- Generous storage throughout .
- Thermostatic shower mixer
- Carbon monoxide detector and smoke alarm fitted ٠