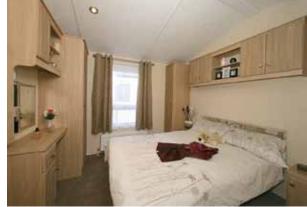

The lounge and dining areas combine to create an extensive array of seating options that can be specified to reflect your individual tastes. A stylish and well equipped domestic style kitchen has good storage, worktop space, a dedicated position for a microwave oven and the option of a built in fridge freezer all finished with stylish MDF doors. Well-proportioned bedrooms and large family shower room containing a walk in full height shower, plus generous storage throughout adds to the comprehensive specification of the Cypress range.

## **Standard Features**

- uPVC single glazed windows and aluminium door(s) •
- Pantiled roof •
- Exterior aluminium is planked wood grain effect
- Insulated hot and cold water pipe work
- Under floor Insulation
- Vaulted plywood ceilings throughout
- . Modern gas fire
- Integrated 600 wide cooker with electronic ignition
- Integrated cooker hood
- Microwave space
- Space for fridge
- Domestic style interior doors and handles .
- Metal action fold out bed to lounge seating .
- MDF doors to lounge and kitchen
- Generous storage throughout .
- Thermostatic shower mixer
- Carbon monoxide detector and smoke alarm fitted ٠